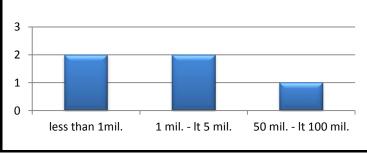

a           | 1     |
| Giza               | 1     |
| El Obour           | 1     |
| <b>Grand Total</b> | 5     |



Distribution of listed companies by labor (total no. of workers)

| Worker.Category    | Freq. |
|--------------------|-------|
| Less than 50       | 3     |
| 150 - 199          | 1     |
| More than 300      | 1     |
| <b>Grand Total</b> | 5     |



Distribution of listed companies by export situation

| export situation | Freq. |
|------------------|-------|
| No               | 5     |
| Grand Total      | 5     |



Distribution of listed companies by sector

| Sector1                    | Freq. |
|----------------------------|-------|
| Textile & textile articles | 5     |
| Grand Total                | 5     |



Distribution of listed companies by capital (EGP)



Distribution of listed companies by investments (EGP)