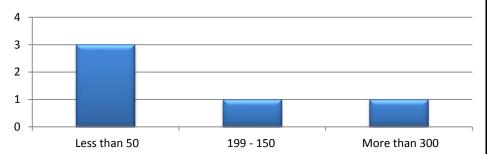

Distribution of listed companies by labor (total no. of workers)

| Worker.Category    | Freq. |
|--------------------|-------|
| Less than 50       | 3     |
| 150 - 199          | 1     |
| More than 300      | 1     |
| <b>Grand Total</b> | 5     |