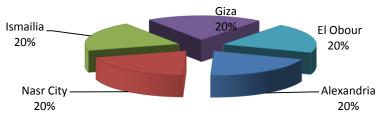

## QIZ Company Statistics - 5 Companies Approved in April 21<sup>th</sup>, 2012

Distribution of listed companies by location

| 210011201101101101 |       |
|--------------------|-------|
| Location           | Freq. |
| Alexandria         | 1     |
| Nasr City          | 1     |
| Ismailia           | 1     |
| Giza               | 1     |
| El Obour           | 1     |
| <b>Grand Total</b> | 5     |