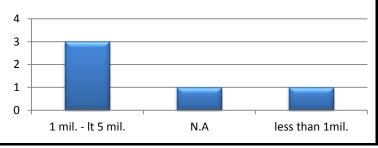

Obour           | 1     |
| <b>Grand Total</b> | 5     |



Distribution of listed companies by labor (total no. of workers)

| Worker.Category    | Freq. |
|--------------------|-------|
| Less than 50       | 3     |
| 150 - 199          | 1     |
| More than 300      | 1     |
| <b>Grand Total</b> | 5     |



Distribution of listed companies by export situation

| export situation | Freq. |
|------------------|-------|
| No               | 5     |
| Grand Total      | 5     |



Distribution of listed companies by sector

| Sector1                    | Freq. |
|----------------------------|-------|
| Textile & textile articles | 5     |
| Grand Total                | 5     |



Distribution of listed companies by capital (EGP)



Distribution of listed companies by investments (EGP)